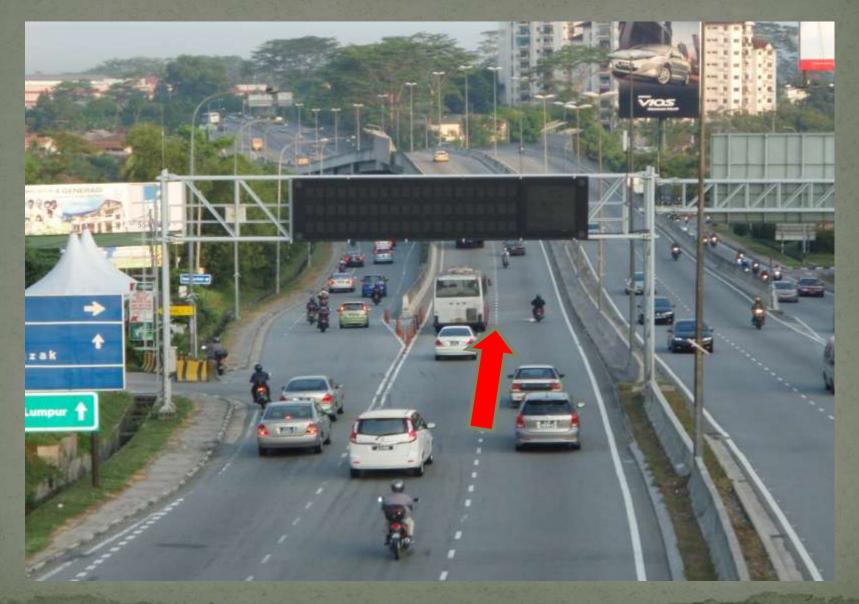

LL: 15 km from 1st Toll. Cash or Touch n Go- RM3.90.                          |         |  |  |  |
| NSE Toll : 11 km from 2nd Toll. Cash - Take Ticket, Touch n Go - Tap Card on Sensor |         |  |  |  |
| After Toll: Keep left to "NUALA LUMPUR"                                             |         |  |  |  |
| NSE (E2): Stay on this highway for 268km Exit 214 then 40.9km/Exit 603              |         |  |  |  |

ZION B-P CHURCH CAMP 2013

ZION SIF CHURCH CAMP 2013

# Causeway after Malaysian CIQ: 'Green' lane direct to NSE; 'Blue' lane via JB Town



#### Via JB Town: Take 'Kota Tinggi / Skudai / Jln Terbau' lane



## Keep left



#### Take Route 1 to Skudai / Pusat Bandaraya





# **Keep Right after Shell Station**



#### Follow sign to Kuala Lumpur



# **Take Overhead Bridge**



# **Keep left after Overhead Bridge**



# **Keep left after Overhead Bridge**



## Turn right under Overhead Bridge join Jalan Skudai



# Join NSE (E2) on left after 19km