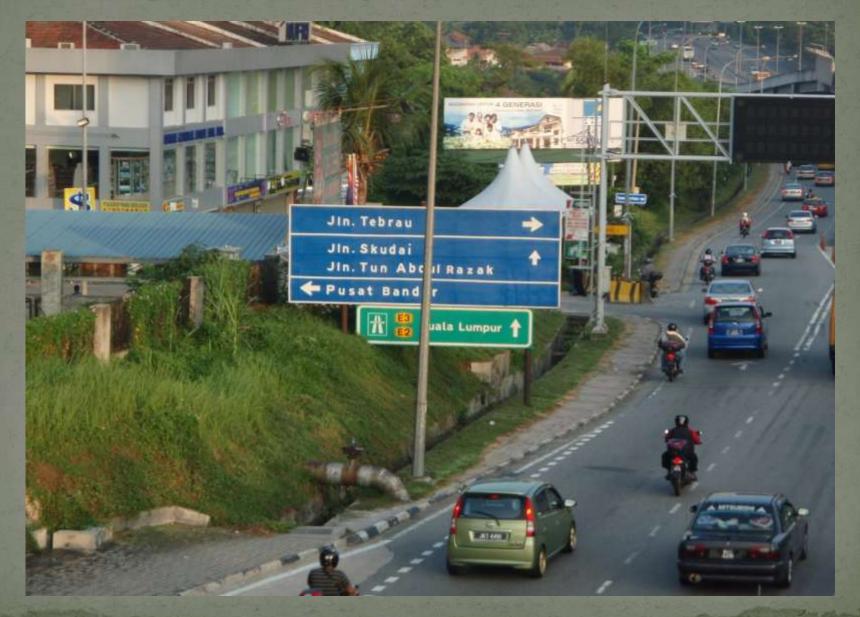

#### Via JB Town: Take 'Kota Tinggi / Skudai / Jln Terbau' lane

#### Take Route 1 to Skudai / Pusat Bandaraya

#### Follow sign to Kuala Lumpur