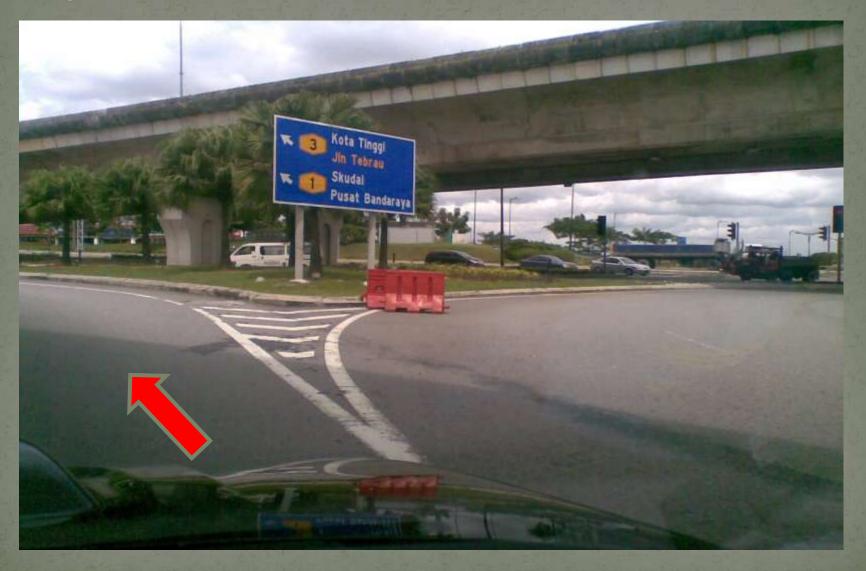

|         |  |  |  |
| Wisia: Cash or Touch n Go Card - RMT 50, Pay at 1st Toll booth after CIG.           |         |  |  |  |
| 2nd TOLL: 15 km from 1st Toll. Cash or Touch n Go- RM3.90.                          |         |  |  |  |
| NSE Toll : 11 km from 2nd Toll. Cash - Take Ticket, Touch n Go - Tap Card on Sensor |         |  |  |  |
| After Toll: Keep left to "NUALA LUMPUR"                                             |         |  |  |  |
| NSE (E2): Stay on this highway for 268km Exit 214 then 40.9km/Exit 603              |         |  |  |  |

ZION B-P CHURCH CAMP 2013

ZION SIF CHURCH CAMP 2013

# Causeway after Malaysian CIQ: 'Green' lane direct to NSE; 'Blue' lane via JB Town



#### Via JB Town: Take 'Kota Tinggi / Skudai / Jln Terbau' lane



## Keep left



#### Take Route 1 to Skudai / Pusat Bandaraya





# **Keep Right after Shell Station**



#### Follow sign to Kuala Lumpur



# **Take Overhead Bridge**



# **Keep left after Overhead Bridge**



# **Keep left after Overhead Bridge**



## Turn right under Overhead Bridge join Jalan Skudai



# Join NSE (E2) on left after 19km