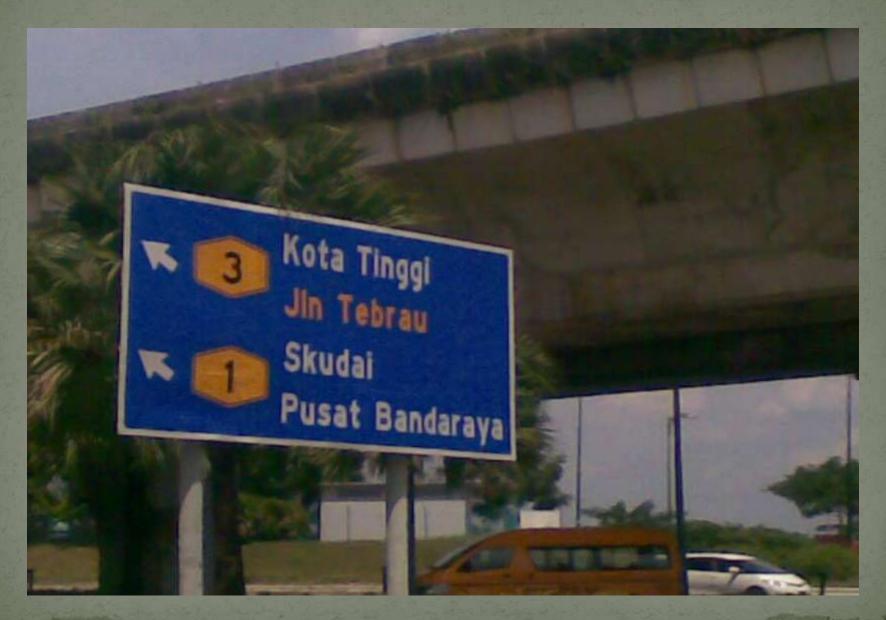

: Cash or Touch n Go Card - RMT 50, Pay at 1st Toll booth after CIG.           |         |  |  |  |
| 2nd TOLL: 15 km from 1st Toll. Cash or Touch n Go- RM3.90.                          |         |  |  |  |
| NSE Toll : 11 km from 2nd Toll. Cash - Take Ticket, Touch n Go - Tap Card on Sensor |         |  |  |  |
| After Toll: Keep left to "NUALA LUMPUR"                                             |         |  |  |  |
| NSE (E2): Stay on this highway for 268km Exit 214 then 40.9km/Exit 603              |         |  |  |  |

ZION B-P CHURCH CAMP 2013

ZION SIF CHURCH CAMP 2013

# Causeway after Malaysian CIQ: 'Green' lane direct to NSE; 'Blue' lane via JB Town



#### Via JB Town: Take 'Kota Tinggi / Skudai / Jln Terbau' lane



## Keep left



#### Take Route 1 to Skudai / Pusat Bandaraya





# **Keep Right after Shell Station**



#### Follow sign to Kuala Lumpur



# **Take Overhead Bridge**



# **Keep left after Overhead Bridge**



# **Keep left after Overhead Bridge**



## Turn right under Overhead Bridge join Jalan Skudai



# Join NSE (E2) on left after 19km