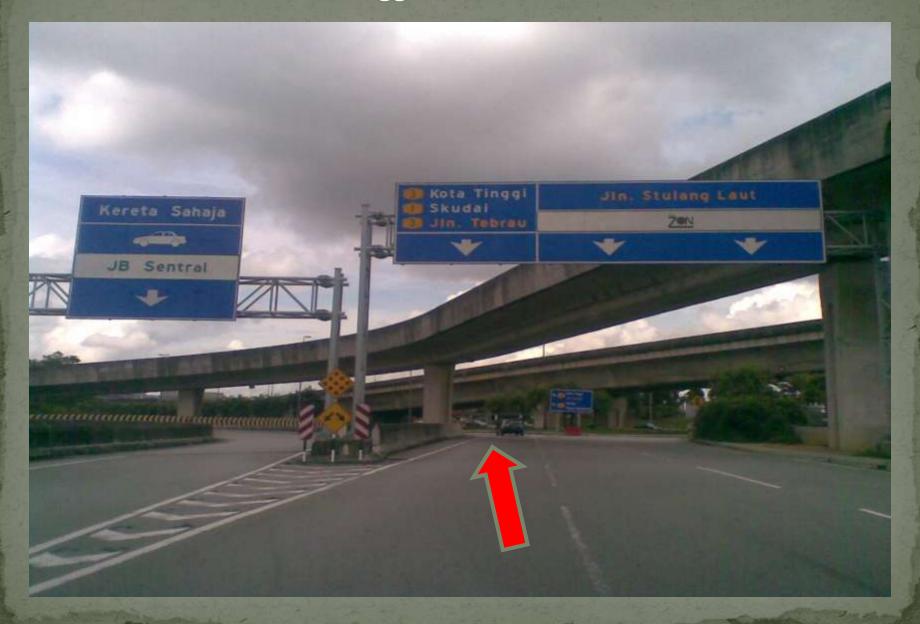

|         |  |  |  |
| Wisia: Cash or Touch n Go Card - RMT 50, Pay at 1st Toll booth after CIG.           |         |  |  |  |
| 2nd TOLL: 15 km from 1st Toll. Cash or Touch n Go- RM3.90.                          |         |  |  |  |
| NSE Toll : 11 km from 2nd Toll. Cash - Take Ticket, Touch n Go - Tap Card on Sensor |         |  |  |  |
| After Toll: Keep left to "NUALA LUMPUR"                                             |         |  |  |  |
| NSE (E2): Stay on this highway for 268km Exit 214 then 40.9km/Exit 603              |         |  |  |  |

ZION B-P CHURCH CAMP 2013

ZION SIF CHURCH CAMP 2013

# Causeway after Malaysian CIQ: 'Green' lane direct to NSE; 'Blue' lane via JB Town



#### Via JB Town: Take 'Kota Tinggi / Skudai / Jln Terbau' lane



## Keep left



#### Take Route 1 to Skudai / Pusat Bandaraya





# **Keep Right after Shell Station**



#### Follow sign to Kuala Lumpur



# **Take Overhead Bridge**



# **Keep left after Overhead Bridge**



# **Keep left after Overhead Bridge**



## Turn right under Overhead Bridge join Jalan Skudai



# Join NSE (E2) on left after 19km