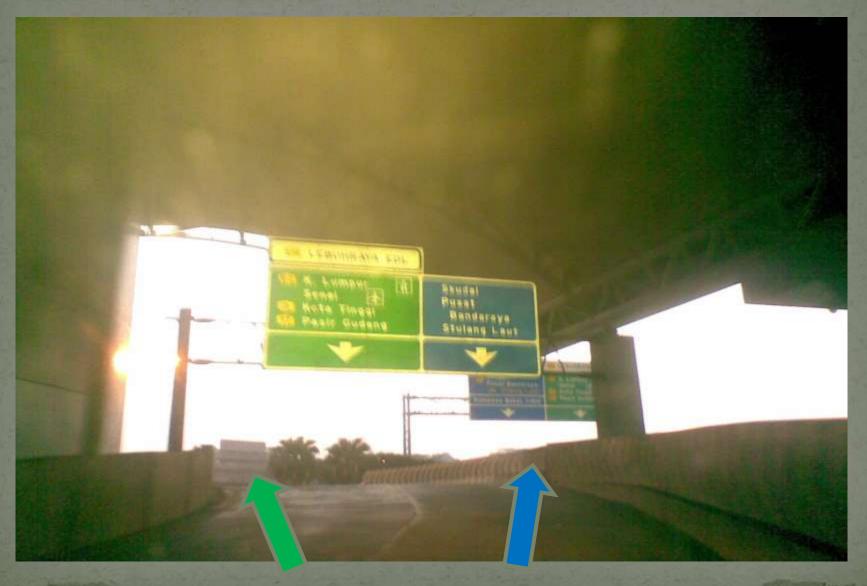

# Causeway after Malaysian CIQ: 'Green' lane direct to NSE; 'Blue' lane via JB Town

#### Via JB Town: Take 'Kota Tinggi / Skudai / Jln Terbau' lane