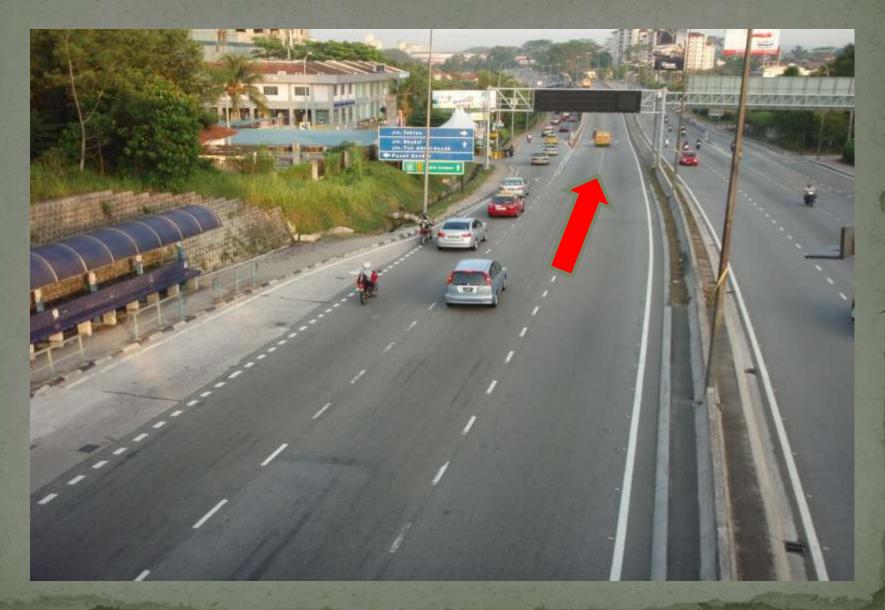

#### Via JB Town: Take 'Kota Tinggi / Skudai / Jln Terbau' lane

#### Take Route 1 to Skudai / Pusat Bandaraya