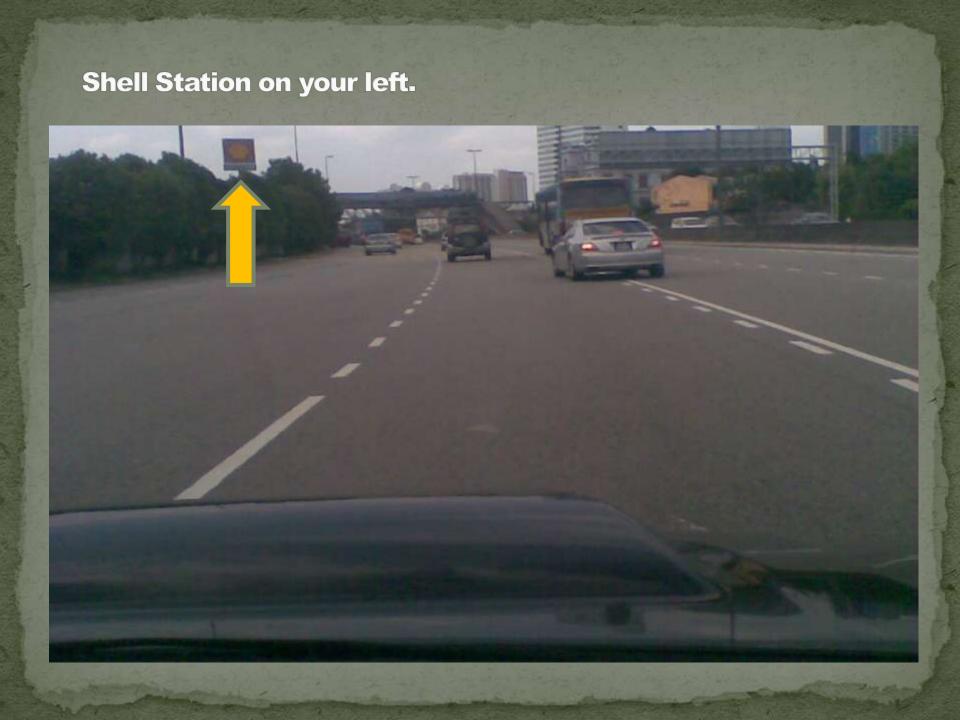

Cash or Touch n Go Card - RMT 50, Pay at 1st Toll booth after CIG.           |         |  |  |  |
| 2nd TOLL: 15 km from 1st Toll. Cash or Touch n Go- RM3.90.                          |         |  |  |  |
| NSE Toll : 11 km from 2nd Toll. Cash - Take Ticket, Touch n Go - Tap Card on Sensor |         |  |  |  |
| After Toll: Keep left to "NUALA LUMPUR"                                             |         |  |  |  |
| NSE (E2): Stay on this highway for 268km Exit 214 then 40.9km/Exit 603              |         |  |  |  |

ZION B-P CHURCH CAMP 2013

ZION SIF CHURCH CAMP 2013

# Causeway after Malaysian CIQ: 'Green' lane direct to NSE; 'Blue' lane via JB Town



#### Via JB Town: Take 'Kota Tinggi / Skudai / Jln Terbau' lane



## Keep left



#### Take Route 1 to Skudai / Pusat Bandaraya





# **Keep Right after Shell Station**



#### Follow sign to Kuala Lumpur



# **Take Overhead Bridge**



# **Keep left after Overhead Bridge**



# **Keep left after Overhead Bridge**



## Turn right under Overhead Bridge join Jalan Skudai



# Join NSE (E2) on left after 19km